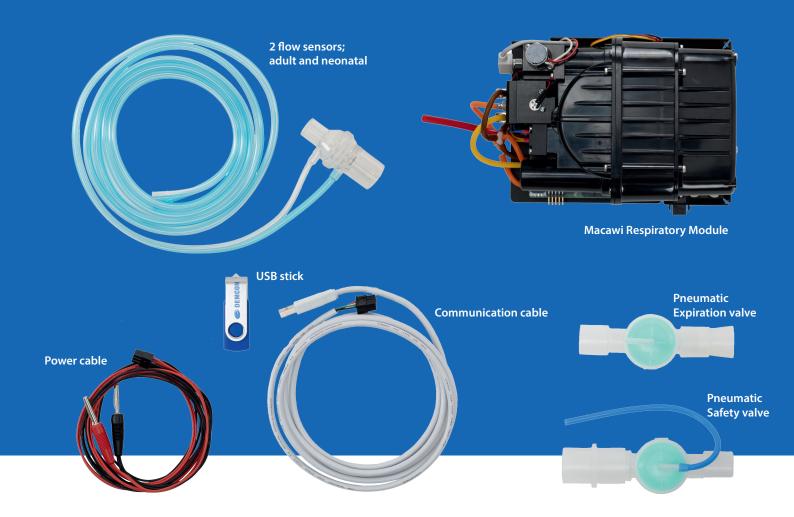

## **EVALUATION KIT OF THE MACAWI RESPIRATORY MODULE**

To give you a headstart in your ventilator development, we have created an evaluation kit of the Macawi Respiratory Module (MRM). With this plug & play evaluation kit you can easily test the performance of the respiratory module and adapt relevant ventilation parameters during the indesign engineering process.

With the evaluation kit, the following will be available for you:

- Access to the product support page on our website
- A technical kick-off session with our customer support engineer
- Continued online technical support during your development process regarding the MRM